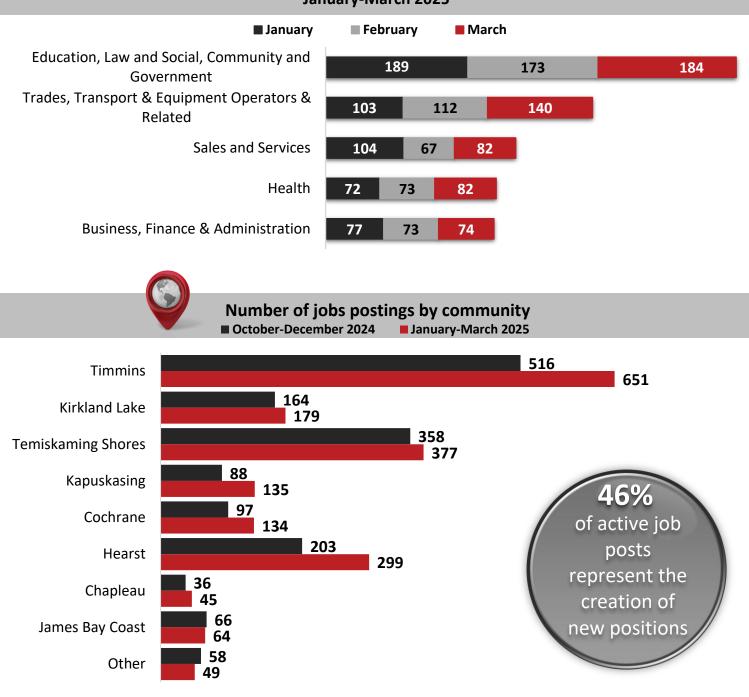

## Top 5 Occupations with 10+ postings (1 Digit NOC) January-March 2025

Skills required as a % of total job postings