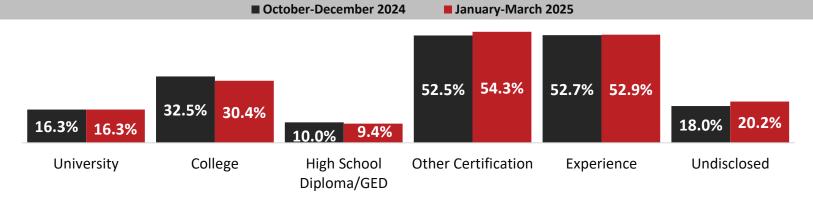

## Top 5 Occupations with 10+ postings (1 Digit NOC) January-March 2025

Skills required as a % of total job postings