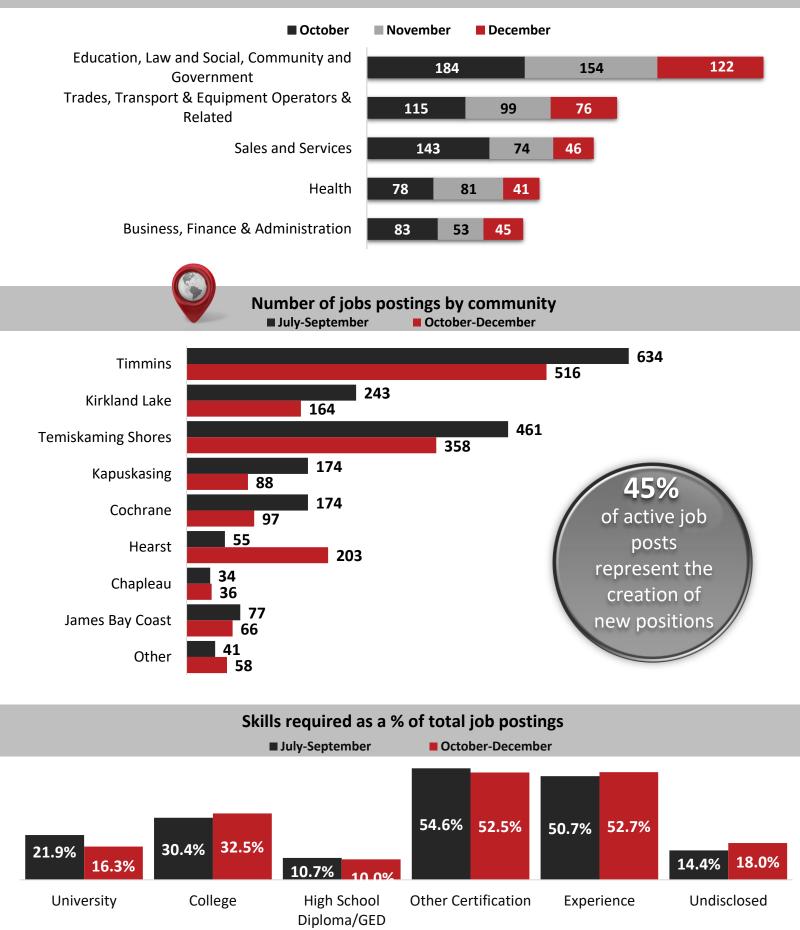

| 47,018       | 7,598,056                                                 |
| <image/>                                                                      | ario 🐨 63.2% 64.9%     | Job Type as a % of Total Job Postings <ul> <li>July-September</li> <li>October-December</li> </ul> |              |                                                           |
| Canada Entroyment<br>This Employment Ontario program is funded in part by the | Full-Time              | 15.0% 14.4% 14.2% 14.2% 14.2%                                                                      | 6.3%         | <b>0.6% 0.8% 0.6% 0.9%</b><br>Summer/ Seasonal<br>Student |

## Top 5 Occupations with 10+ postings (1 Digit NOC) October-December 2024