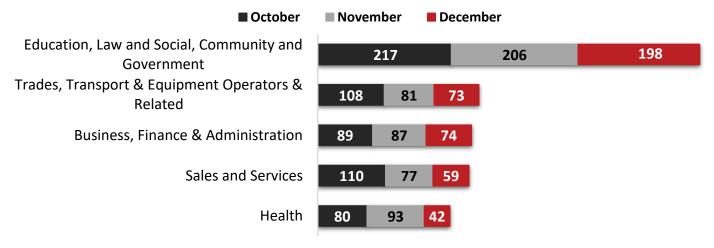

| EMPLOYMENT          | Full-Time              | Part-Time                                                                  | Contract | Casual/      | Summer/         | Seasonal  |



## Top 5 Occupations with 10+ postings (1 Digit NOC) October-December 2023





## Number of jobs postings by community July-September October-December