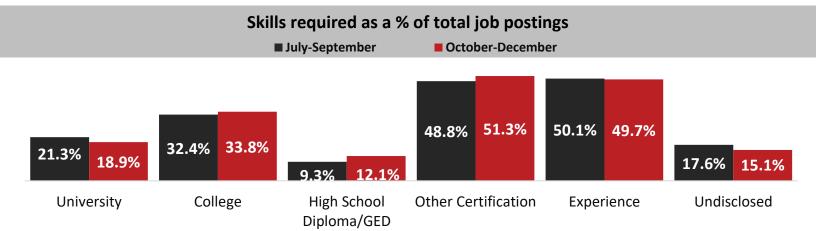

| EMPLOYMENT          | Full-Time              | Part-Time                                                                  | Contract | Casual/      | Summer/         | Seasonal  |



## Top 5 Occupations with 10+ postings (1 Digit NOC) October-December 2023





## Number of jobs postings by community July-September October-December