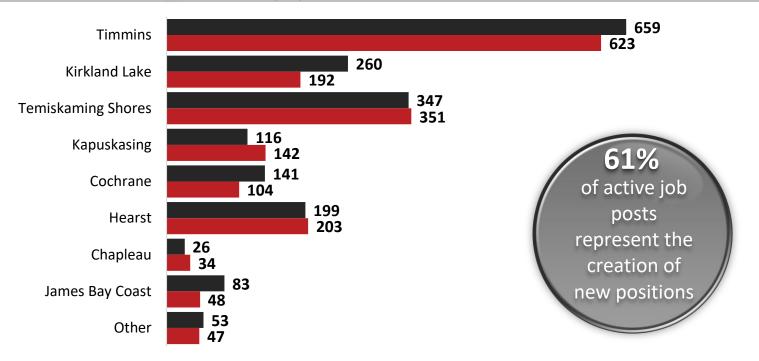

| EMPLOYMENT          | Full-Time              | Part-Time                                                                  | Contract | Casual/      | Summer/         | Seasonal  |



## Top 5 Occupations with 10+ postings (1 Digit NOC) October-December 2023





## Number of jobs postings by community July-September October-December