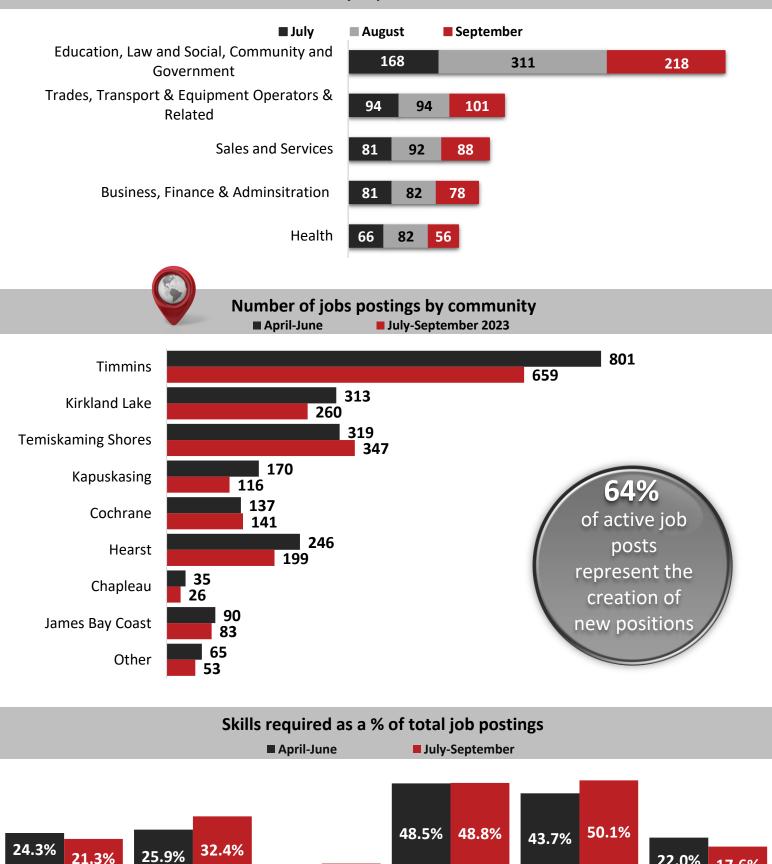

| 33                                  | 7,149                                | 6,095,999                                             |  |
|                   |                     | 60.8% 63.1%            | Job Type as a % of Total Job Postings April-June July-September |                                     |                                      |                                                       |  |
| Canadia MPLOYMENT | EMPLOI Ontal        | Full-Time              | 11.2% 15.0% 1<br>Part-Time                                      | 6.2% <mark>14.6%</mark><br>Contract | 6.5%<br>5.3%<br>Casual/<br>Temporary | 5.1%<br>0.3% 0.0% 0.5%<br>Summer/ Seasonal<br>Student |  |

## Top 5 Occupations with 10+ postings (1 Digit NOC) July-September