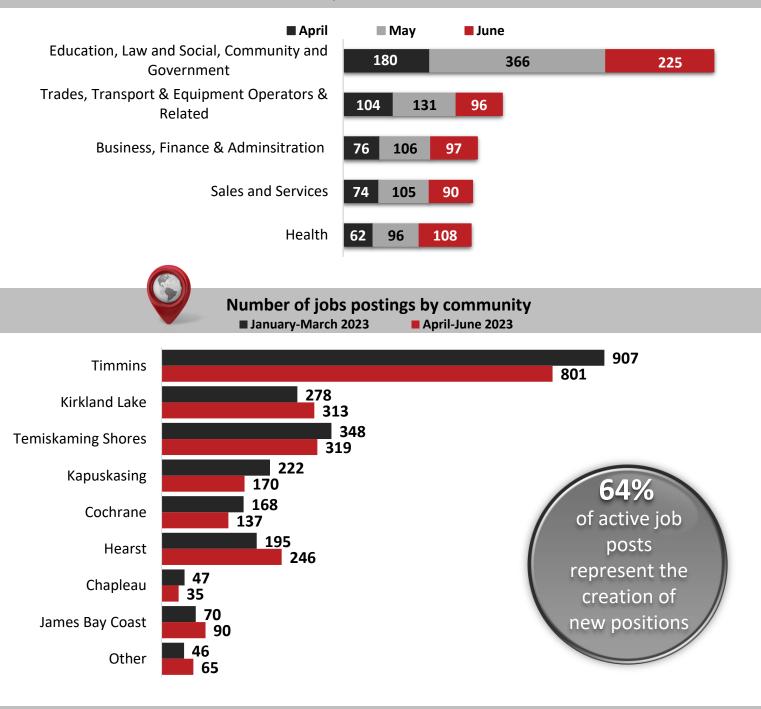

| Full-Time              | Part-Time                             |                   | Casual/ Summer/<br>emporary Student |  |

## Top 5 Occupations with 10+ postings (1 Digit NOC) April-June 2023