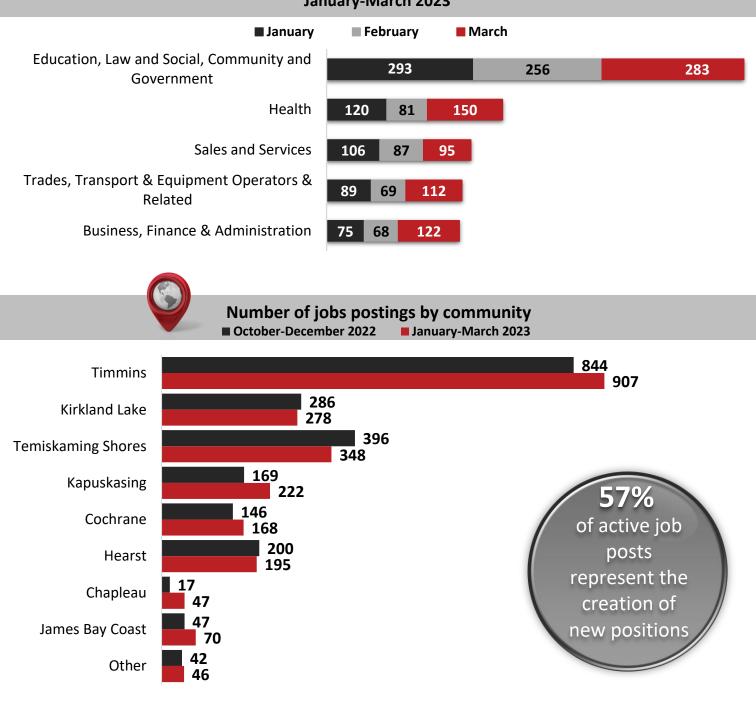

| EMPLOI OI           | Full-Time                | Part-Time                                | Contract                 | Casual/<br>Temporary | Summer/<br>Student | Seasonal  |  |

## Top 5 Occupations with 10+ postings (1 Digit NOC) January-March 2023