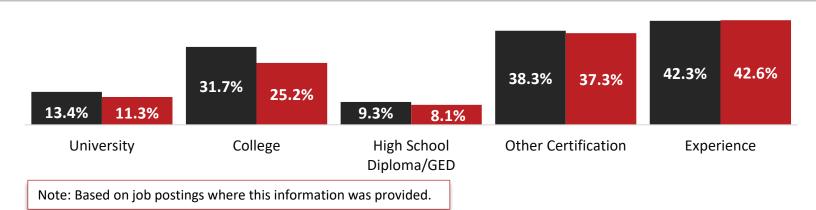

## Skills required as a % of total job postings Jan-March 2021 April-June 2021

98

118

Other