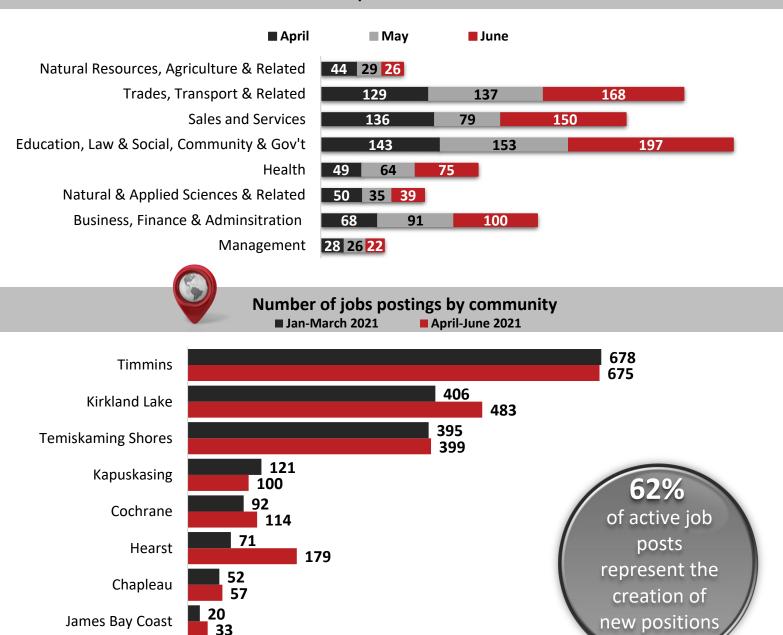

|                         | April-June 2021                  |              |
|                                                                        |                  | 18.2% <mark>13.6%</mark> g               | 9.7% <b>11.7%</b> 10.0  | % 7.2% 4.2% 5.0                  |              |
|                                                                        | Full-Time        | Part-Time                                |                         | asual/ Summer<br>nporary Student |              |
| <b>Ontario</b>                                                         | Ŷ                |                                          |                         |                                  |              |

## Occupations with 20+ postings (1 Digit NOC) April-June 2021



## Skills required as a % of total job postings Jan-March 2021 April-June 2021

98

118

Other