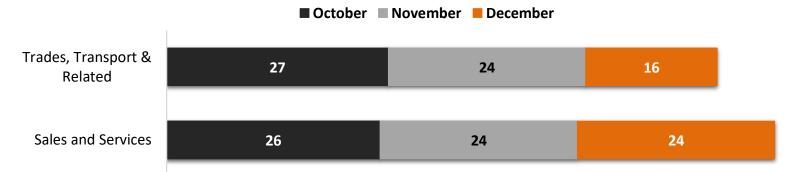

## **ONLINE JOB POSTINGS**

October 1st to December 31st, 2020



Français











Note: Based on job postings where this information was provided.

## Occupations with 20+ Postings (1 Digit NOC) October-December 2020



## Occupations by Quarter (1 Digit NOC) 2020

■ Jan-March ■ April-June ■ July-Sept ■ Oct-Dec

Management - 0 14 Business, Finance & Administration - 1 30 Natural & Applied Sciences - 2 11 Health - 3 35 Education, Law & Social, Community & Gov't - 4 48 13 56 36 Art, Culture, Recreation & Sport - 5 3 33 Sales & Service - 6 99 74 Trades, Transport & Related - 7 77 Natural Resources, Agriculture & Related - 8 21 Manufacturing & Utilities - 9