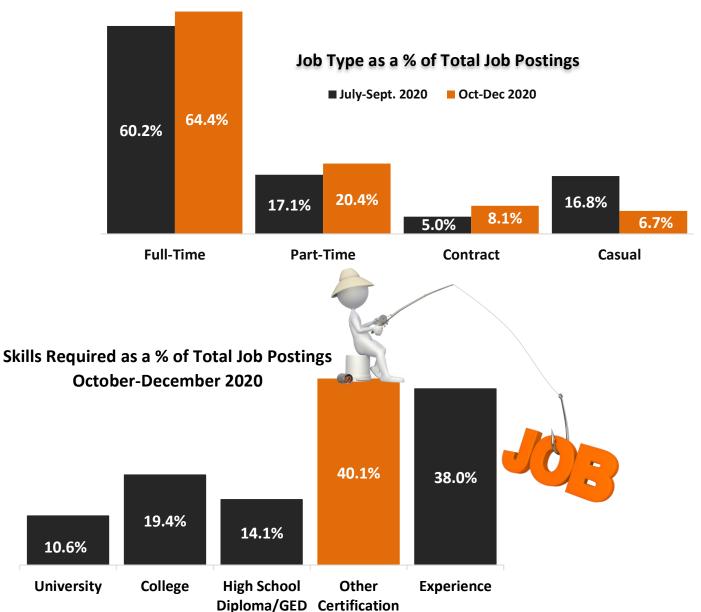

## **ONLINE JOB POSTINGS**

October 1st to December 31st, 2020

Français

Note: Based on job postings where this information was provided.