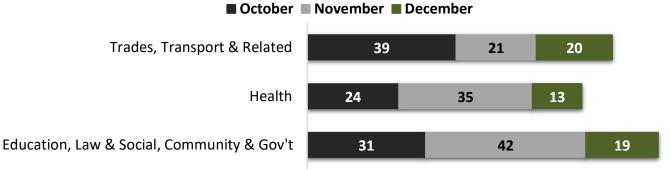

Note: Based on job postings where this information was provided.

## Occupations with 20+ Postings (1 Digit NOC) October-December 2020



## Occupations by Quarter (1 Digit NOC) 2020

■ Jan-March ■ April-June ■ July-Sept ■ Oct-Dec

| 8   | 7  | 12    | 10 |
|-----|----|-------|----|
| 25  | 32 | 44    | 41 |
| 75  |    | 30    | 17 |
| 40  | 28 | 30    | 72 |
| 101 | 68 | 5 87  | 92 |
| )   | 2  | Ó     | 1  |
| 78  |    | 43 65 | 48 |
| 57  | 67 | 73    | 80 |
| 10  | 20 | 27    | 16 |
| 6   | 1  | 10    | 3  |

- Management 0
- Business, Finance & Administration 1
  - Natural & Applied Sciences 2
    - Health 3
- Education, Law & Social, Community & Gov't 4
  - Art, Culture, Recreation & Sport 5
    - Sales & Service 6
    - Trades, Transport & Related 7
  - Natural Resources, Agriculture & Related 8
    - Manufacturing & Utilities 9