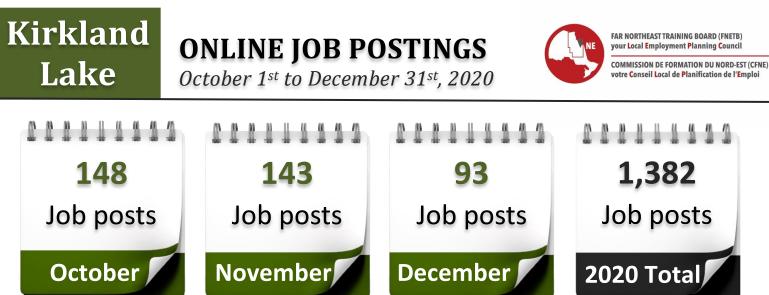

Note: Based on job postings where this information was provided.

## Occupations with 20+ Postings (1 Digit NOC) October-December 2020



## Occupations by Quarter (1 Digit NOC) 2020

■ Jan-March ■ April-June ■ July-Sept ■ Oct-Dec

| 8   | 7  | 12    | 10 |
|-----|----|-------|----|
| 25  | 32 | 44    | 41 |
| 75  |    | 30    | 17 |
| 40  | 28 | 30    | 72 |
| 101 | 68 | 5 87  | 92 |
| )   | 2  | Ó     | 1  |
| 78  |    | 43 65 | 48 |
| 57  | 67 | 73    | 80 |
| 10  | 20 | 27    | 16 |
| 6   | 1  | 10    | 3  |

- Management 0
- Business, Finance & Administration 1
  - Natural & Applied Sciences 2
    - Health 3
- Education, Law & Social, Community & Gov't 4
  - Art, Culture, Recreation & Sport 5
    - Sales & Service 6
    - Trades, Transport & Related 7
  - Natural Resources, Agricu