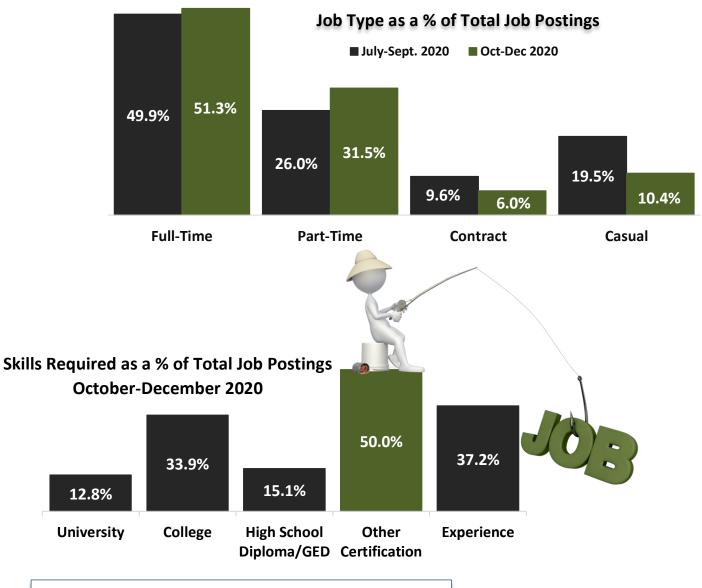

Note: Based on job postings where this information was provided.

## Occupations with 20+ Postings (1 Digit NOC) October-December 2020



## Occupations by Quarter (1 Digit NOC) 2020

■ Jan-March ■ April-June ■ July-Sept ■ Oct-Dec

| 8   | 7  | 12    | 10 |
|-----|----|-------|----|
| 25  | 32 | 44    | 41 |
| 75  |    | 30    | 17 |
| 40  | 28 | 30    | 72 |
| 101 | 68 | 5 87  | 92 |
| )   | 2  | Ó     | 1  |
| 78  |    | 43 65 | 48 |
| 57  | 67 | 73    | 80 |
| 10  | 20 | 27    | 16 |
| 6   | 1  | 10    | 3  |

- Management 0
- Business, Finance & Administration 1
  - Natural & Applied Sciences 2
    - Health 3
- Education, Law & Social, Community & Gov't 4
  - Art, Culture, Recreation & Sport 5
    - Sales & Service 6
    - Trades, Transport & Related 7
  - Natural Resources, Agricult